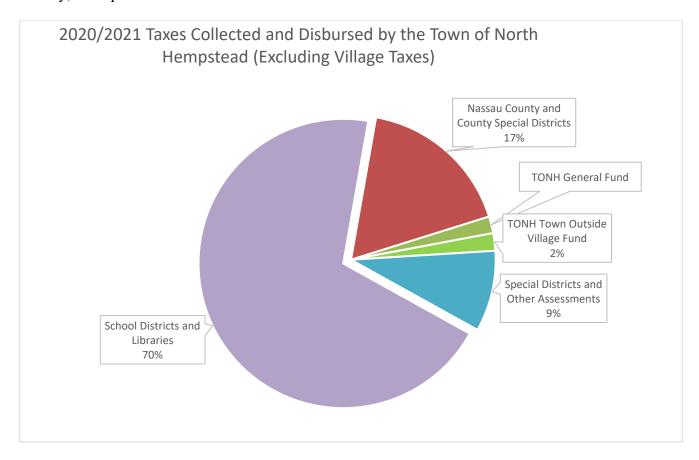

Below is a pie chart detailing the amount of real property tax revenues collected from Town residents going to Town of North Hempstead operations versus the operations of schools & libraries, Nassau County, and Special Districts.