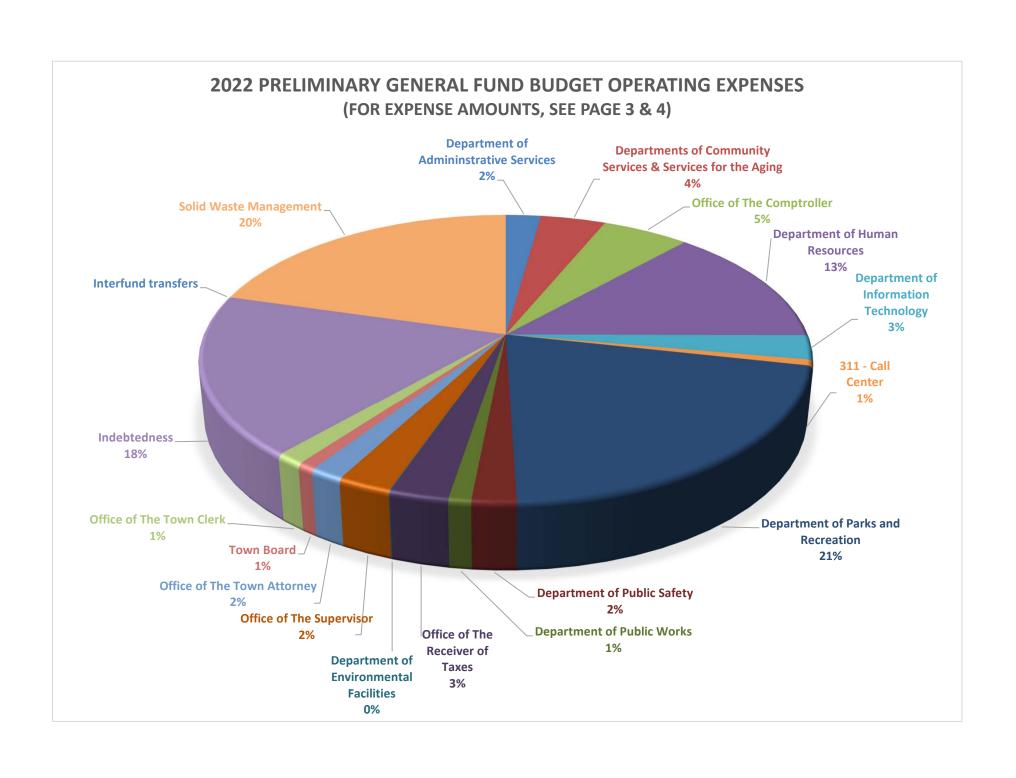

The pie chart at the beginning of Tab 2 shows the distribution of expenditures amongst the departments within the General Fund.