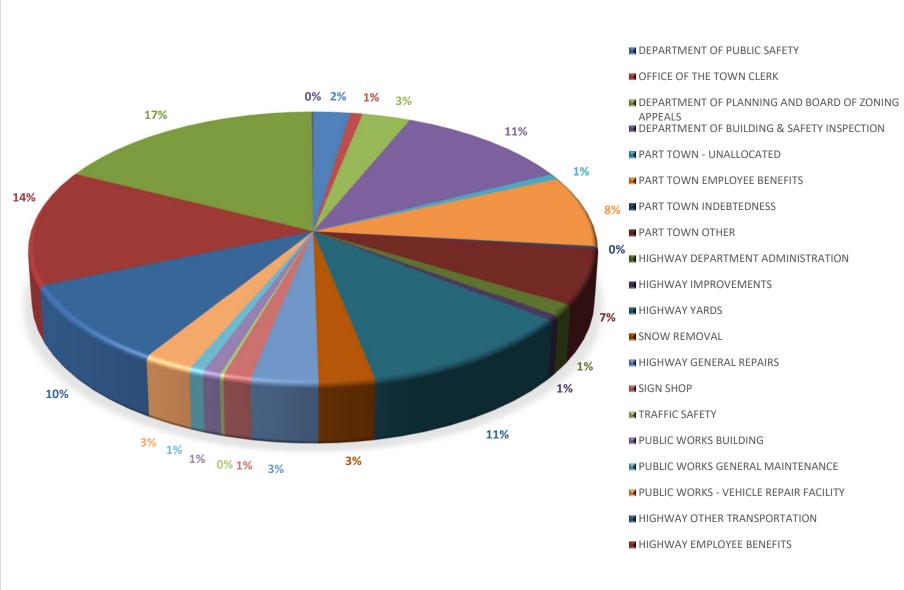

The pie chart at the beginning of Tab 3 shows the distribution of expenditures among the departments within the TOV Fund.