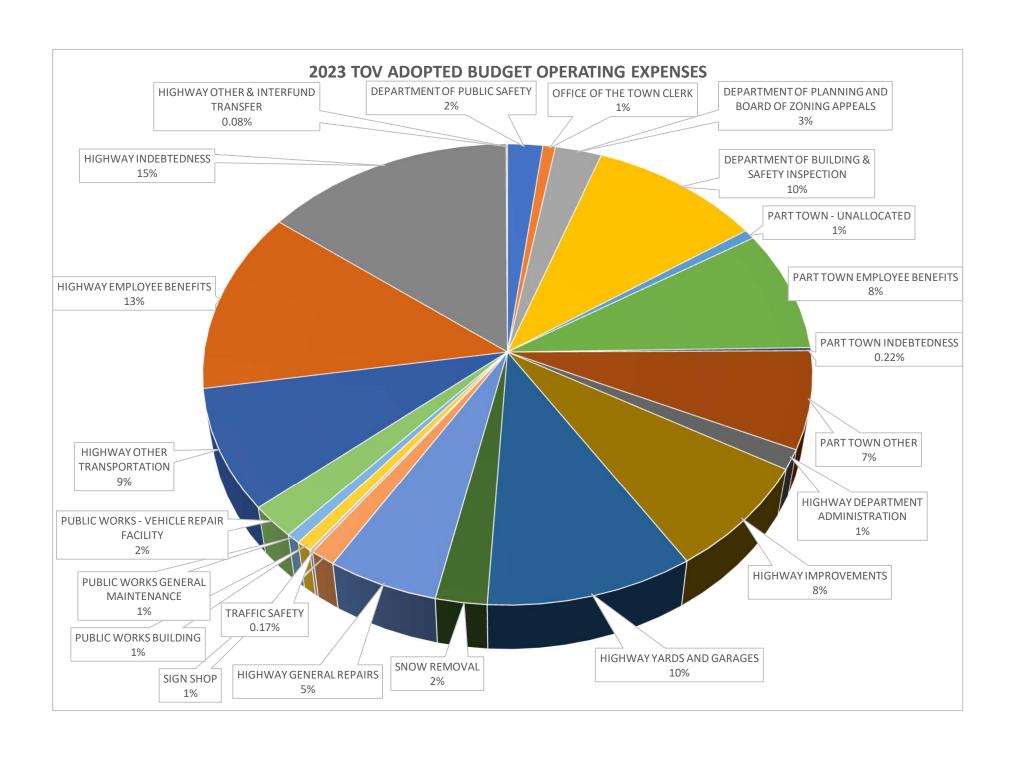

The pie chart at the beginning of Tab 3 shows the distribution of expenditures among the departments within the TOV Fund.