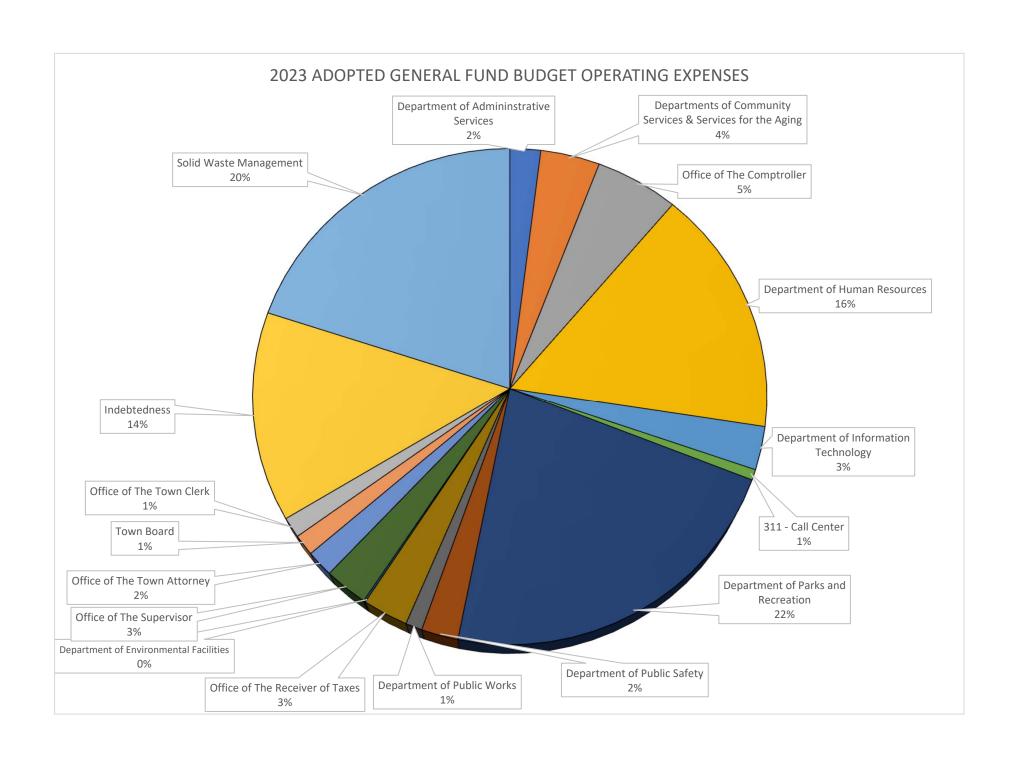

The pie chart at the beginning of Tab 2 shows the distribution of expenditures amongst the departments within the General Fund.