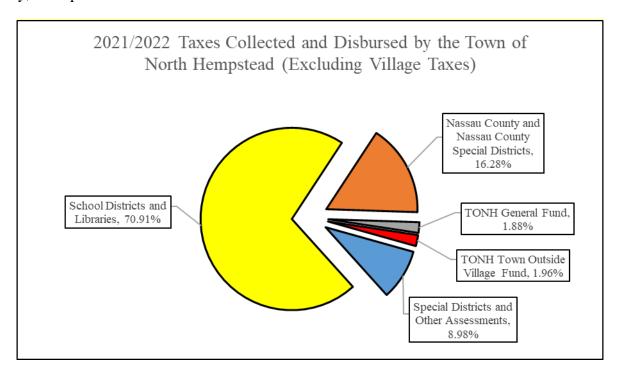

Below is a pie chart detailing the amount of real property tax revenues collected from Town residents going to Town of North Hempstead operations versus the operations of schools & libraries, Nassau County, and Special Districts.